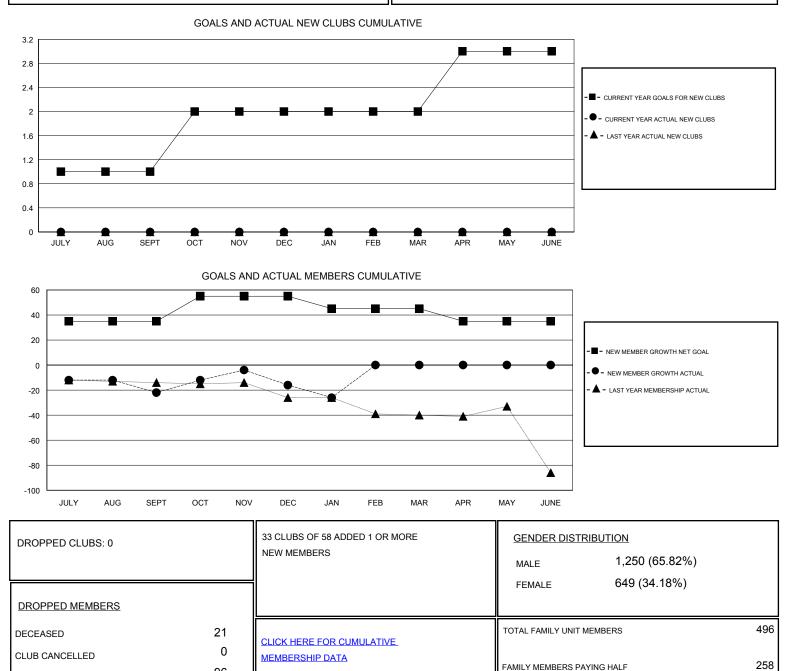

## District 22 W

Results as of: 1/31/2017

| GMT: E                | D LECIUS |               | L         | OCATION MARYLANI      | 2             |                                                                |                                                              | GMT CA                                             |
|-----------------------|----------|---------------|-----------|-----------------------|---------------|----------------------------------------------------------------|--------------------------------------------------------------|----------------------------------------------------|
| Clubs                 |          |               |           |                       | Members       |                                                                |                                                              |                                                    |
| RESULTS FOR 2016-2017 |          |               |           | RESULTS FOR 2016-2017 |               |                                                                |                                                              |                                                    |
| QUARTER               |          | NEW CLUB GOAL | NEW CLUBS | DROPPED CLUBS         | QUARTER       | NEW MEMBER GROWTH<br>NET GOAL (not reinstated<br>or transfers) | NEW MEMBER<br>GROWTH ACTUAL (not<br>reinstated or transfers) | DROPPED<br>MEMBERS ACTUAL<br>(including transfers) |
| JULY/AUG/S            | SEPT     | 1             | 0         | 0                     | JULY/AUG/SEPT | 35                                                             | 33                                                           | 55                                                 |
| OCT/NOV/D             | EC       | 1             | 0         | 0                     | OCT/NOV/DEC   | 20                                                             | 47                                                           | 41                                                 |
| JAN/FEB/MA            | AR       | 0             | 0         | 0                     | JAN/FEB/MAR   | -10                                                            | 11                                                           | 21                                                 |
| APR/MAY/JU            | JNE      | 1             | 0         | 0                     | APR/MAY/JUNE  | -10                                                            | 0                                                            | 0                                                  |

96

117

FAMILY MEMBERS PAYING HALF

DUES